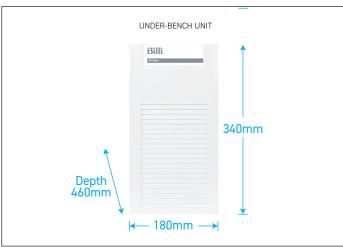

to 40                   | 120                                          | unlimited                                  | 10                        |

<sup>\*</sup> Based on a set volume of water being drawn every 30 seconds at an inlet temperature of average 21°C. Each cup equivalent to 170ml. Usage patterns and draw-off methods can impact recovery.

### Accessories

990720 - Tubing Extension Kit for X series dual temp dispensers 2mtrs

### **Finishes**

Standard Finishes Special Order Finishes CH - Chrome **BR** - Brushed RG - Rose Gold **BRG** - Brushed Rose Gold MB - Matte Black MW - Matte White **GM** - Gun Metal Grey

Add the relevant Finishes Code to the Product SKU to finalise your specification eg 932125GMB

# TECHNICAL DRAWING & INSTALLATION REQUIREMENTS

#### PRODUCT DIMENSIONS





### **WATER SUPPLY**

Domestic Cold and Hot mains supply is required via separate 1/2" BSP (15mm) stop-taps with male threads. These should be pre-installed in an easily accessible position. Water supply must be microbiologically safe to drink, with a minimum dynamic water pressure of 250kPa and a maximum of 1000kPa.

### **POWER SUPPLY**

A standard 10 amp power outlet is required, no further than 1000mm from the underbench unit. The system is supplied with a 1 metre flex cord and plug.

### **WARRANTY**

The Billi Alpine Range is covered by a comprehensive 2 year warranty on all parts and labour.

#### PREFERRED INSTALLATION LAYOUT



### **FILTRATION**

Billi's range of premium filters utilise BWT's unique Fibron X technology. Billi's filter range provides superior taste, water qualit