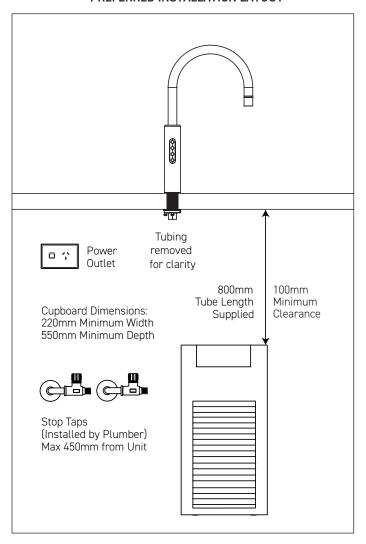

#### PREFERRED INSTALLATION LAYOUT

### **WATER SUPPLY**

Domestic Cold and Hot mains supply is required via separate 1/2" BSP (15mm) stop-taps with male threads. These should be pre-installed in an easily accessible position. Water supply must be microbiologically safe to drink, with a minimum dynamic water pressure of 250kPa and a maximum of 1000kPa.

### **POWER SUPPLY**

A standard 10 amp power outlet is required, no further than 1000mm from the underbench unit. The system is supplied with a 1 metre flex cord and plug.