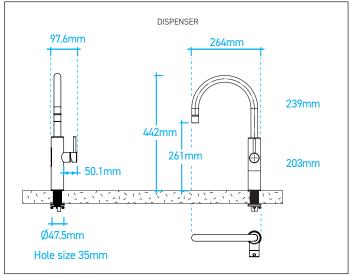

Up to 40                   | 120                                          | unlimited                                  | 10                        |

<sup>\*</sup> Based on a set volume of water being drawn every 30 seconds at an inlet temperature of average 21°C. Each cup equivalent to 170ml. Usage patterns and draw-off methods can impact recovery.

### Accessories

990720 - Tubing Extension Kit for X series dual temp dispensers 2mtrs

### **Finishes**

Standard Finishes Special Order Finishes CH - Chrome **BR** - Brushed RG - Rose Gold **BRG** - Brushed Rose Gold MB - Matte Black MW - Matte White **GM** - Gun Metal Grey

Add the relevant Finishes Code to the Product SKU to finalise your specification eg 932125GMB

# TECHNICAL DRAWING & INSTALLATION REQUIREMENTS

#### PRODUCT DIMENSIONS





### **WATER SUPPLY**

Domestic Cold and Hot mains supply is required via separate 1/2" BSP (15mm) stop-taps with male threads. These should be pre-installed in an easily accessible position. Water supply must be microbiologically safe to drink, with a minimum dynamic water pressure of 250kPa and a maximum of 1000kPa.

### **POWER SUPPLY**

A standard 10 amp power outlet is required, no further than 1000mm from the underbench unit. The system is supplied with a 1 metre flex cord and plug.

### **WARRANTY**

The Billi Alpine Range is covered by a comprehensive 2 year warranty on all parts and labour.

#### PREFERRED INSTALLATION LAYOUT



### **FILTRATION**

Billi's range of premium filters utilise BWT's unique Fibron X technology. Billi's filter range provides superior taste, water qual