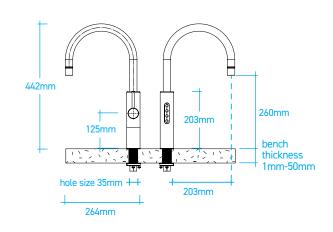

Elevate your kitchen with an increased height clearance of 260mm, with 180° degrees of arch rotation.

### Multifunction Mixer Tap

Award winning multifunction dispenser capable of dispensing filtered drinking water and domestic water for the sink from a single fixture. Requires Hot & Cold mains connection.