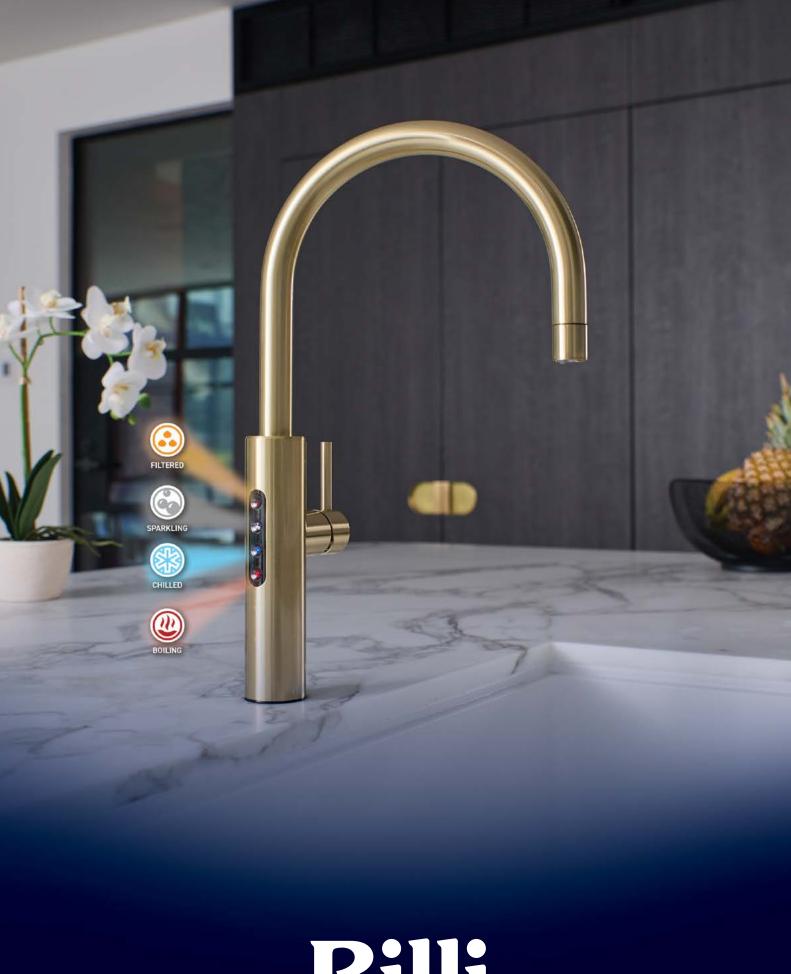

### Available Finishes

"Red for no, green for go." Smart locking tech with visual safety and fault indicators, in line with Billi's protection protocols.

**6NE** 5 in 1 FUNCTIONALITY

One multifunctional fixture to match

chilled, sparkling and mains fed

**ERGONOMIC** 

**INTERFACE** 

Practical touch-sensor user

SAFETY

interface placed on the side to

reduce risks of scalding, splashing, and accidental dispense.

hot/cold water systems.

Billi's range of instant filtered boiling,