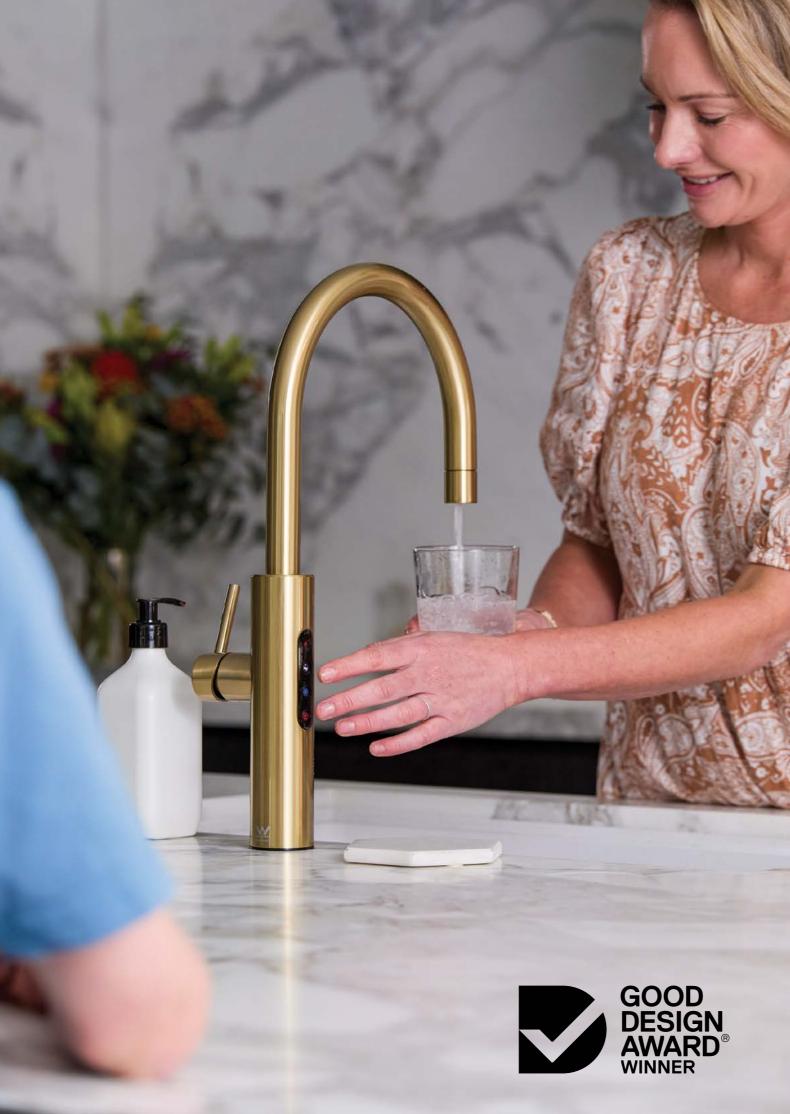

# MEETS FUNCTION

The Billi Multifunction Mixer Tap is a testament to our commitment towards innovation and excellence, we've created a perfect filtered water system that is both functionally versatile and aesthetically elegant for any modern kitchen.

Recognised by Good Design Australia awards, our Multifunction Mixer Tap exemplifies the perfect blend of state-of-the-art filtration with under-bench technology, making it one seamless solution where 'Flow meets Function'.

### Multifunction Mixer Tap

Award winning multifunction dispenser capable of dispensing filtered drinking water and domestic water for the sink from a single fixture. Requires Hot & Cold mains connection.