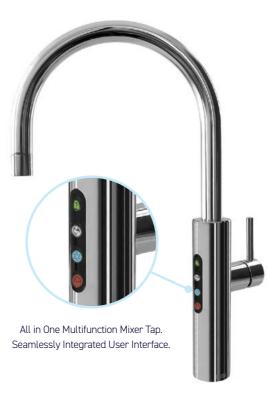

### Available Finishes

"Red for no, green for go." Smart locking tech with visual safety and fault indicators, in line with Billi's protection protocols.

**6NE** 5 in 1 FUNCTIONALITY

One multifunctional fixture to match

chilled, sparkling and mains fed

**ERGONOMIC** 

**INTERFACE** 

Practical touch-sensor user

SAFETY

interface placed on the side to

reduce risks of scalding, splashing, and accidental dispense.

hot/cold water systems.

### Multifunction Mixer Tap

Award winning multifunction dispenser capable of dispensing filtered drinking water and domestic water for the sink from a single fixture. Requires Hot & Cold mains connection.